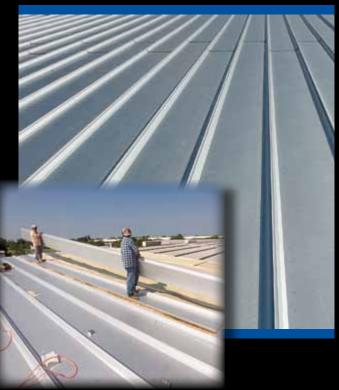

## REROOF SYSTEMS THE MR-24® ROOF SYSTEM

Save the cost of tearing off your existing roof by installing a Butler Metal Reroof System.

- Affordable
- Durable
- Energy Efficient

MBR can install a reroof system over virtually any roof type including built-up or single-ply roofs.

#### Why a Reroof System is the Best Choice -

**Affordable:** Eliminates removal and disposal costs. More savings through improved energy efficiency.

**Longevity:** Butler® roofs withstand decades of harsh sun, heavy rains, snow, ice and extreme temperatures with minimal annual maintenance.