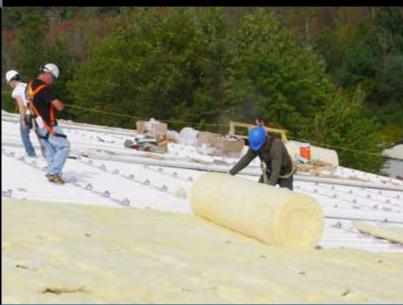

# INSULATION & FACING SYSTEMS

#### **INSULATED SYSTEMS**

The easiest and most cost-effective way to lower utility costs is to add insulation.

- Lowers operating costs
- Improves acoustics
- Increases aesthetics
- Controls condensation
- Improves quality of lighting