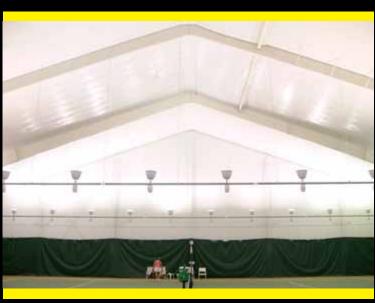

## **CEILING & WALL SYSTEMS**

Whether you are looking to improve the energy-efficiency or enhance the appearance of your facility, MBR can help make your dreams a reality.

#### **INSULATED SYSTEMS**

The easiest and most cost-effective way to lower utility costs is to add insulation.

- Lowers operating costs
- Improves acoustics
- Increases aesthetics
- Controls condensation
- Improves quality of lighting

#### **FACING-ONLY SYSTEMS**

For those who don't need to add insulation, but are tired of dingy, torn interiors with poor lighting, MBR can help. MBR can cover any existing ceiling insulation system by simply re-facing your facility.

- Improves lighting and overall appearance
- Fabric ceiling can even be dropped to cover all of the existing structural steel

Metal Building Restoration uses professional, experienced installers capable of overcoming any difficulty or situation during installation. Crews are also available to install systems at night to eliminate interference during business hours.