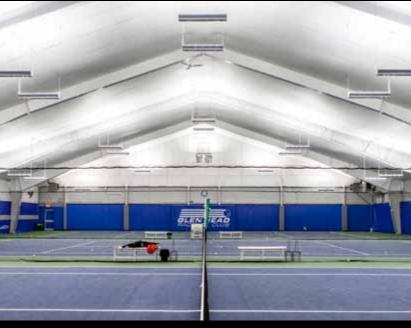

## LIGHTING SYSTEMS

### **LIGHTING SYSTEMS**

### **Energy-Efficient Lighting Without Compromising Light Levels**

#### **MBR INDIRECT LED WATT SLAYER SERIES**

LED lighting for your club. MBR will help design an LED lighting system specifically for your facility

- New or retrofit LED lighting systems
- Made in the USA
- 5-year warranty
- Tremendous energy savings
- Longer lamp life
- Maintain or improve light levels
- Utility rebate and incentive programs available in many areas with MBR staff available to help with the paperwork

### **FLUORESCENT LIGHTING SYSTEMS**

T-5 Fluorescent lighting can truly be customized to fit your facility's specific needs whether your clientele are recreational or professional caliber players.

- Significantly reduces energy costs
- Available in direct and indirect systems
- New Hybrid Direct/Indirect systems now available
- Utility rebate and incentive programs available in many areas with MBR staff available to help with the paperwork