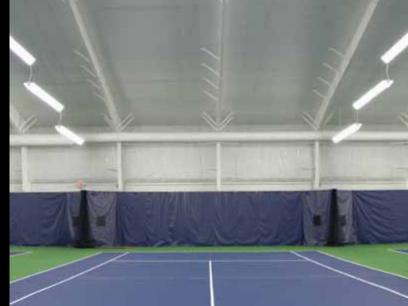

## **CEILING & WALL SYSTEMS**

Whether you are looking to improve the energy-efficiency or enhance the appearance of your facility, MBR can help make your dreams a reality.

#### **INSULATED SYSTEMS**

The easiest and most cost-effective way to lower utility costs is to add insulation.

- Lowers operating costs
- Improves acoustics
- Increases aesthetics
- Controls condensation
- Improves quality of lighting

#### **FACING-ONLY SYSTEMS**

For those who don't need to add insulation, but are tired of dingy, torn interiors with poor lighting, MBR can help. MBR can cover any existing ceiling insulation system by simply re-facing your facility.

- Improves lighting and overall appearance
- Fabric ceiling can even be dropped to cover all of the existing structural steel

Metal Building Restoration uses professional, experienced installers capable of overcoming any difficulty or situation during installation. Crews are also available to install systems at night to eliminate interference during business hours.