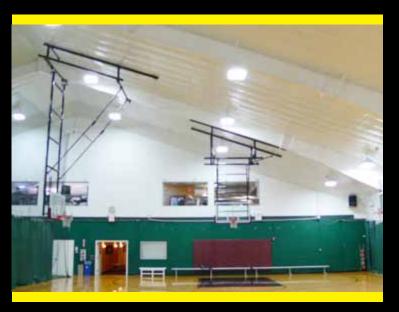

## LIGHTING SYSTEMS

### **LIGHTING SYSTEMS**

### **Energy-Efficient Lighting Without Compromising Light Levels**

#### **MBR INDIRECT LED WATT SLAYER SERIES**

LED lighting for your club. MBR will help design an LED lighting system specifically for your facility

- New or retrofit LED lighting systems
- Made in the USA
- 5-year warranty
- Tremendous energy savings
- Longer lamp life
- Maintain or improve light levels
- Utility rebate and incentive programs available in many areas with MBR staff available to help with the paperwork

### **FLUORESCENT LIGHTING SYSTEMS**

T-5 Fluorescent lighting can truly be customized to fit your facility's specific needs whether your clientele are recreational or professional caliber players.

- Significantly reduces energy costs
- Available in direct and indirect systems
- New Hybrid Direct/Indirect systems now available
- Utility rebate and incentive programs available in many areas with MBR staff available to help with the paperwork